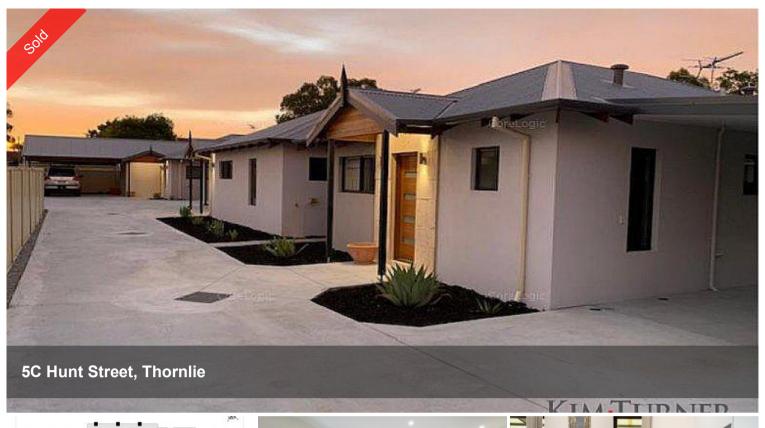

## **Price reduced Stunning Near New Family Home**

This practically new family home was completed mid 2018.

- · Sheltered portico and entrance area
- Super large open family and kitchen area
- 3 large bedrooms separated by hallway with practical access to bathroom and laundry
- Reverse cycle aircon
- · Stone benchtops
- · Chef's kitchen
- Entertaining to the north
- · Built with practicality in mind
- · Ceiling fans in bedrooms
- · No gardens to maintain
- · Lock up and leave lifestyle
- Estimated Council rates \$1800 pa