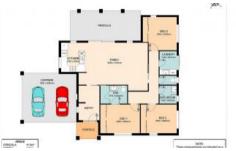

## **Price reduced Stunning Near New Family Home**

This practically new family home was completed mid 2018.

- · Sheltered portico and entrance area
- Super large open family and kitchen area
- 3 large bedrooms separated by hallway with practical access to bathroom and laundry
- Reverse cycle aircon
- · Stone benchtops
- · Chef's kitchen
- Entertaining to the north
- · Built with practicality in mind
- · Ceiling fans in bedrooms
- · No gardens to maintain
- · Lock up and leave lifestyle
- Estimated Council rates \$1800 pa