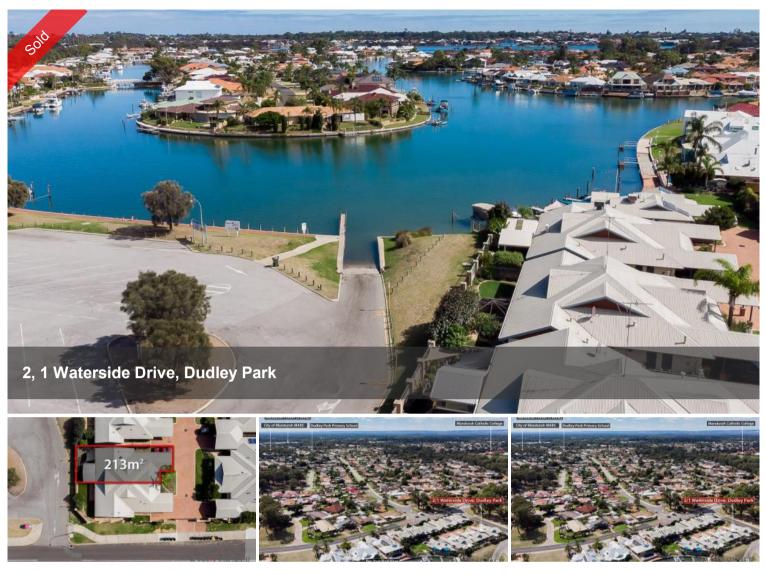

# 🛱 2 📇 2 🚓 1 🗔 213 m2

PriceSOLD for \$352,500Property TypeResidentialProperty ID48Land Area213 m2