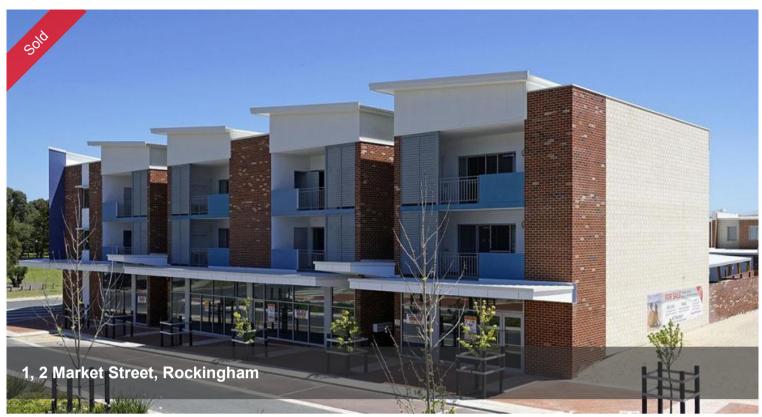

## ULTIMATE BRAND NEW BLANK CANVAS - HIGH PROFILE RETAIL CORNER

Brand new ground floor commercial strata located on the corner of McNicholl Street and Market Street with direct Exposure to Market Street is now For Sale.

Be quick to secure your own property within the Rockingham commercial precinct.

Size: 157 sqm

Price: \$359,000 + GST

Parking: 3 secure undercover bay

Estimated annual : Rates \$2052.00 Water \$1486.00 Strata \$3502.00

For more information or to arrange an inspection, please contact Kim Turner 0423 089 439.

□ 196 m2

Price SOLD for \$275,000

**Property Type** Commercial

Property ID 36

Land Area 196 m2