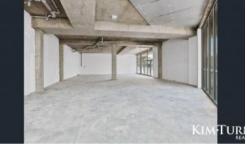

## ULTIMATE BRAND NEW BLANK CANVAS - HIGH PROFILE RETAIL CORNER

Brand new ground floor commercial strata located on the corner of McNicholl Street and Market Street with direct Exposure to Market Street is now For Sale.

Preapproved permitted uses to include:

- Retail Shop
- Office

With all other uses subject to council approval.

The subject premises is located in short walking distance to the City of Rockingham and the Rockingham Centre.

Be quick to secure your own property within the Rockingham commercial precinct.

Size: 157 sqm

Price: \$359,000 + GST

Parking: 3 secure undercover bay

Estimated annual : Rates \$2052.00 Water \$1486.00 Strata \$3502.00