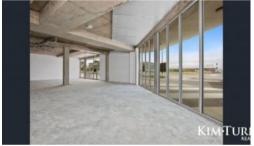

## ULTIMATE BRAND NEW BLANK CANVAS - HIGH PROFILE RETAIL CORNER

Brand new ground floor commercial strata located on the corner of McNicholl Street and Market Street with direct Exposure to Market Street is now For Sale.

Preapproved permitted uses to include:

- Retail Shop
- Office

With all other uses subject to council approval.

The subject premises is located in short walking distance to the City of Rockingham and the Rockingham Centre.

Be quick to secure your own property within the Rockingham commercial precinct.

Size: 157 sqm

Price: \$359,000 + GST

Parking: 3 secure undercover bay

Estimated annual : Rates \$2052.00 Water \$1486.00 Strata \$3502.00