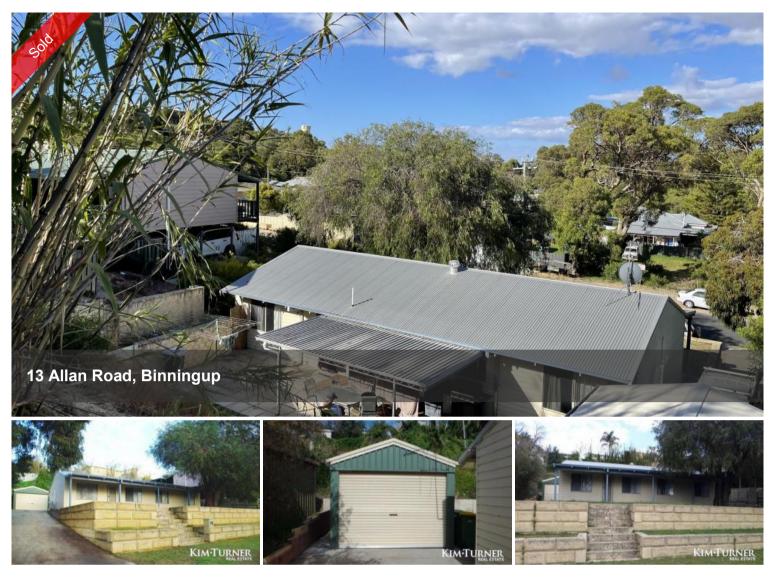

# Life Is a Beach

As you arrive at the property you will see a retained yard with a decked verandah spanning across the front of the home, perfect to enjoy the morning sun.

Inside you will find:

- A large open planned family/dining/living room complete with ceiling fans and a reverse cycle air-conditioner

- Kitchen with a single fridge recess, electric oven, and cooktop
- 3 double sized bedrooms one bedroom with a WIR
- Bathroom located close to all bedrooms
- Laundry with a double trough and a separate toilet

Outside is a deck and concrete paved patio for entertaining with the rear of the property retained to the back fence.

The driveway leads to a single garage with roller door access, perfect for parking the car or keeping the home handyman entertained.

With a strong rental history, this property would achieve \$300 per week in the current rental market.

All located on a 776m2 block and within walking distance to the beach, shop & school bus stops.