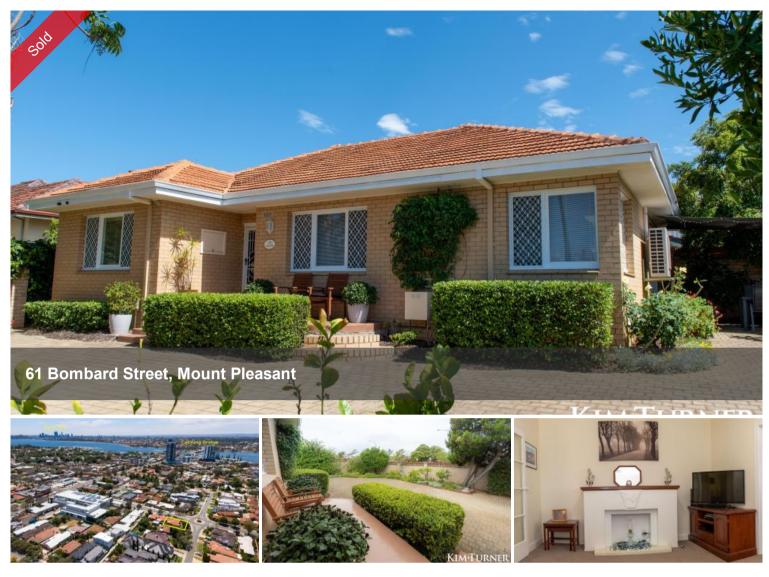

## Art Deco Cottage, Restored and Zoned R60

Walking into this beautifully designed home, there's a feeling that you just stepped back in time to where homes had an air of elegance and grandeur. Recently renovated to the highest standard, the current owners were careful not to lose the character style features of the home. With ornate rose pieces and cornices, high ceilings throughout, this home offers beautifully maintained old-world charm.

PROPERTY DETAILS Three bedrooms and 1.5 bathrooms Large lounge and family dining area Laundry which includes a washing machine (only 12 months old) Excellent quality kitchen with plenty of storage and "soft close" cabinetry Recently renovated kitchen contains quality stainless steel appliances Timber floorboards in the kitchen area As new carpet throughout the house Reverse cycle air-conditioning in 5 areas of the house Automatic panelled garage door, with internal parking for two cars (ability to

build a double lock-up garage)

Beautiful outdoor entertaining area with shade sail

Crimsafe screens and single key entry

Raised vegetable gardens

Lemon, lime, mandarin, and orange trees

Garden reticulation