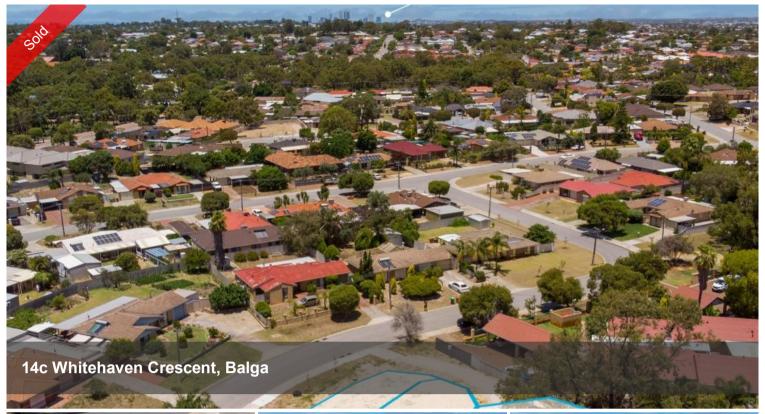

## Owner says "SELL" - make an offer

Build your dream home and start living.

14A is Now Sold 14B is Now Under Offer 14C is \$135,000

What a fantastic opportunity to secure either of these excellent 201sqm lot's of land located in a popular neighbourhood Close to Balga Senior high school, Leisure Park, shops, transport and so much more.

🖸 201 m2

**Price** SOLD for \$135,000

Property Type Residential

Property ID 146 Land Area 201 m2