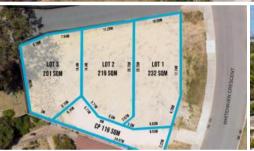

## Owner says "SELL" - make an offer

Build your dream home and start living.

14A is Now Sold 14B is Now Under Offer 14C is \$135,000

What a fantastic opportunity to secure either of these excellent 201sqm lot's of land located in a popular neighbourhood Close to Balga Senior high school, Leisure Park, shops, transport and so much more.

🖸 201 m2

**Price** SOLD for \$135,000

Property Type Residential

Property ID 146 Land Area 201 m2