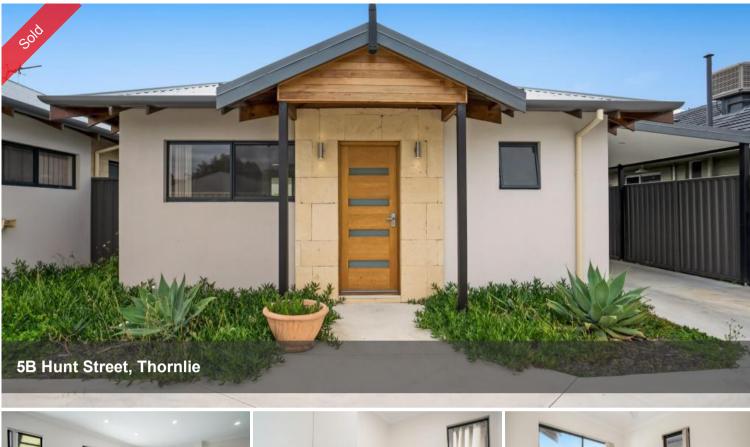

## Modern 1 Bedroom Home

This Modern 1 Bedroom Home presents as brand new. All be it 18 months old is a testament to the tenants and the quality of its build plus design.

- Architecturally designed
- · Lock up and leave lifestyle
- Front garden maintained by Strata
- Private ensuite : master bedroom
- Large laundry with visitor toilet/powder room
- Open plan lounge/dining/kitchen
- Stone benchtops
- Reverse cycle aircon
- Chef designed kitchen

Outdoor entertaining with northern elevation allowing natural sunlight during winter

- 19 months young
- · Choice of A-class tenant or vacant possession
- Estimated Council rates \$1800 pa

The above information provided has been furnished to us by the vendor/s. We have not verified whether or not that information is accurate and do not have any belief in one way or the other in its accuracy. We do not accept any responsibility to any person for its accuracy and do no more than pass it on. All interested parties should make and rely upon their own inquiries in order to determine whether or not this information is in fact accurate.